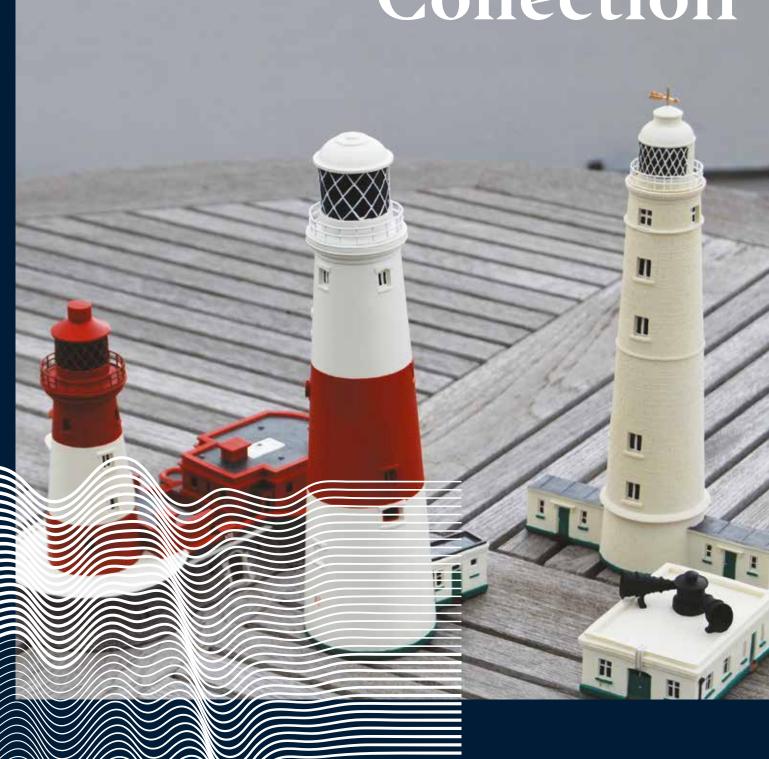

## **Lighthouse Models**

A range of hand-painted lighthouse models, produced by Littledart are available to order. These scale models have been lovingly produced from a special resin giving the feel and appearance of real building materials.

#### Lizard Lighthouse (right)

This model of Lizard, is of the eastern working tower and the first lighthouse keeper's cottage.

Scale: 1:150 Height: 125mm **£41.50** 

#### Cromer Lighthouse (right)

Cromer Lighthouse stands guard over the North Coast of Norfolk. High on the cliffs it is just east of the seaside resort of Cromer.

Scale: 1:150 | Height: 105mm **£36.50** 

#### Trevose Head Lighthouse (left)

Trevose Head stands on a headland to the west of Padstow and guides ships towards the Bristol Channel, easily accessible its location offers magnificent views over Constantine Bay. The simple lines of the lighthouse means this is a lovely model.

Scale: 1:150 | Height: 190mm **£36.50** 